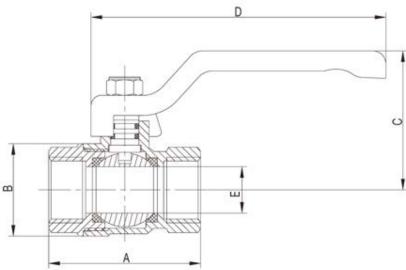

Thread ISO228 BSPP

Suitable for water services, heating and air-conditioning plants, compressed air systems.

| Dimension in mm | 1/4" | 3/8" | 1/2" | 3/4" | 1"   | 1″1/4 | 1″1/2 | 2"   | 2"1/2 | 3″    | 4"    |
|-----------------|------|------|------|------|------|-------|-------|------|-------|-------|-------|
| A               | 40   | 41   | 48.4 | 56   | 65   | 76    | 85    | 99   | 132   | 152   | 178   |
| В               | 23   | 23   | 29.5 | 35   | 42.7 | 53    | 63    | 79   | 102.5 | 120.5 | 144.5 |
| С               | 37.5 | 38.1 | 42.9 | 46.3 | 54.3 | 67.4  | 72.7  | 82.5 | 107.5 | 116.5 | 128.3 |
| D               | 85   | 85   | 96   | 96   | 127  | 158   | 158   | 190  | 270   | 270   | 270   |
| E               | 9    | 10   | 14.8 | 19   | 24   | 30.2  | 37    | 47   | 62    | 74    | 90    |
| PN              | 25   | 25   | 25   | 25   | 25   | 25    | 25    | 25   | 25    | 25    | 25    |